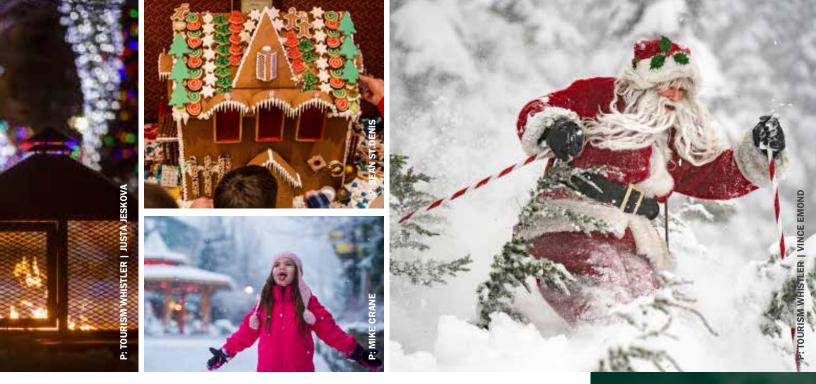

# Festive Tip

Wander and wonder at the magic of the season on twinkling paths lit by festive light.

Make time to explore the Whistler Village Stroll. It's a short walk from the hotel, or your can enjoy a cozy lift from our hotel shuttle to get there.

# RING IN THE NEW YEAR - WHISTLER STYLE!

Featuring skiiers jumping through rings of fire, live music and fireworks, Fire & Ice is the perfect way to celebrate for all ages.

To learn more please speak to our knowledgeable Concierge team.