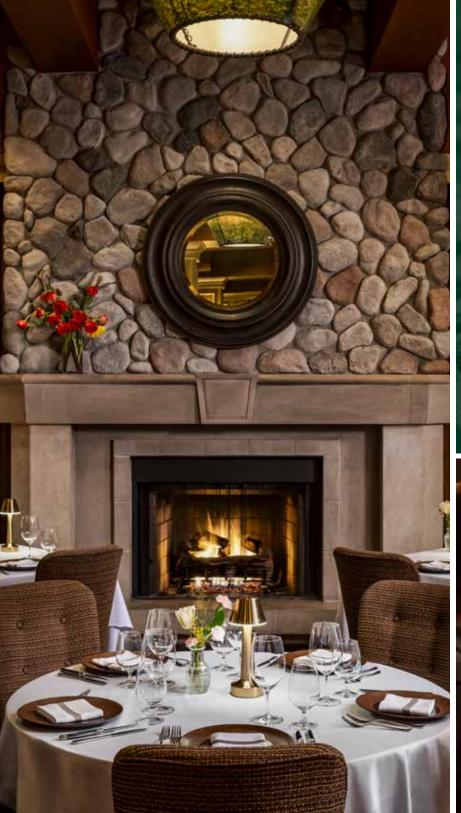

# **THE GRILL ROOM**

# 5:00 PM - 9:00 PM

The Grill Room elevates the traditional steakhouse experience with a masterful use of flame, signature seasonings and indulgent side dishes. Featuring succulent AAA Canadian beef, game and local seafood, the Grill Room menu showcases organic produce grown by neighbouring farmers. Reservations are recommended.

# **THE CHALET**

# 5:00 PM - 9:00 PM

Offering a storybook setting for holiday cheer with an authentic, alpine-themed menu, the Chalet features savoury fondues, rösti, schnitzel and other delicious Bavarian dishes, as well as our decadent chocolate fondue. The Chalet is a hidden gem nestled in the snow-covered forest mere minutes from the hotel that should be on everyone's holiday must-do list. Reservations are recommended.