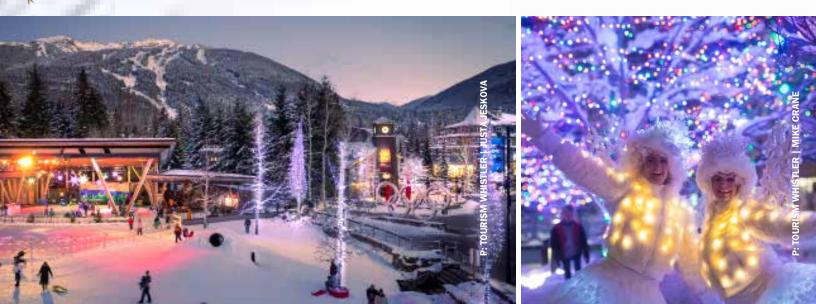

# Festive Tip

Wander and wonder at the magic of the season on twinkling paths lit by festive light.

Make time to explore the Whistler Village Stroll. It's a short walk from the hotel, or your can enjoy a cozy lift from our hotel shuttle to get there.