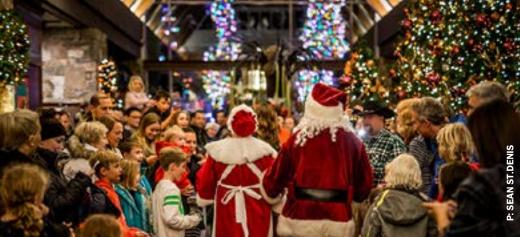

Ventriloquist Kellie Haines and her puppets Magrau and Kamilla will fly you to the North Pole laughing and singing all the way. When Santa makes a frantic call to Kellie and friends, the audience is swept up into their whirlwind adventure. This interactive musical show has received rave reviews and utilizes an impressive set. Journey to the North Pole is excellent for families, is a hit with all ages and is guaranteed to put you in the holiday spirit.