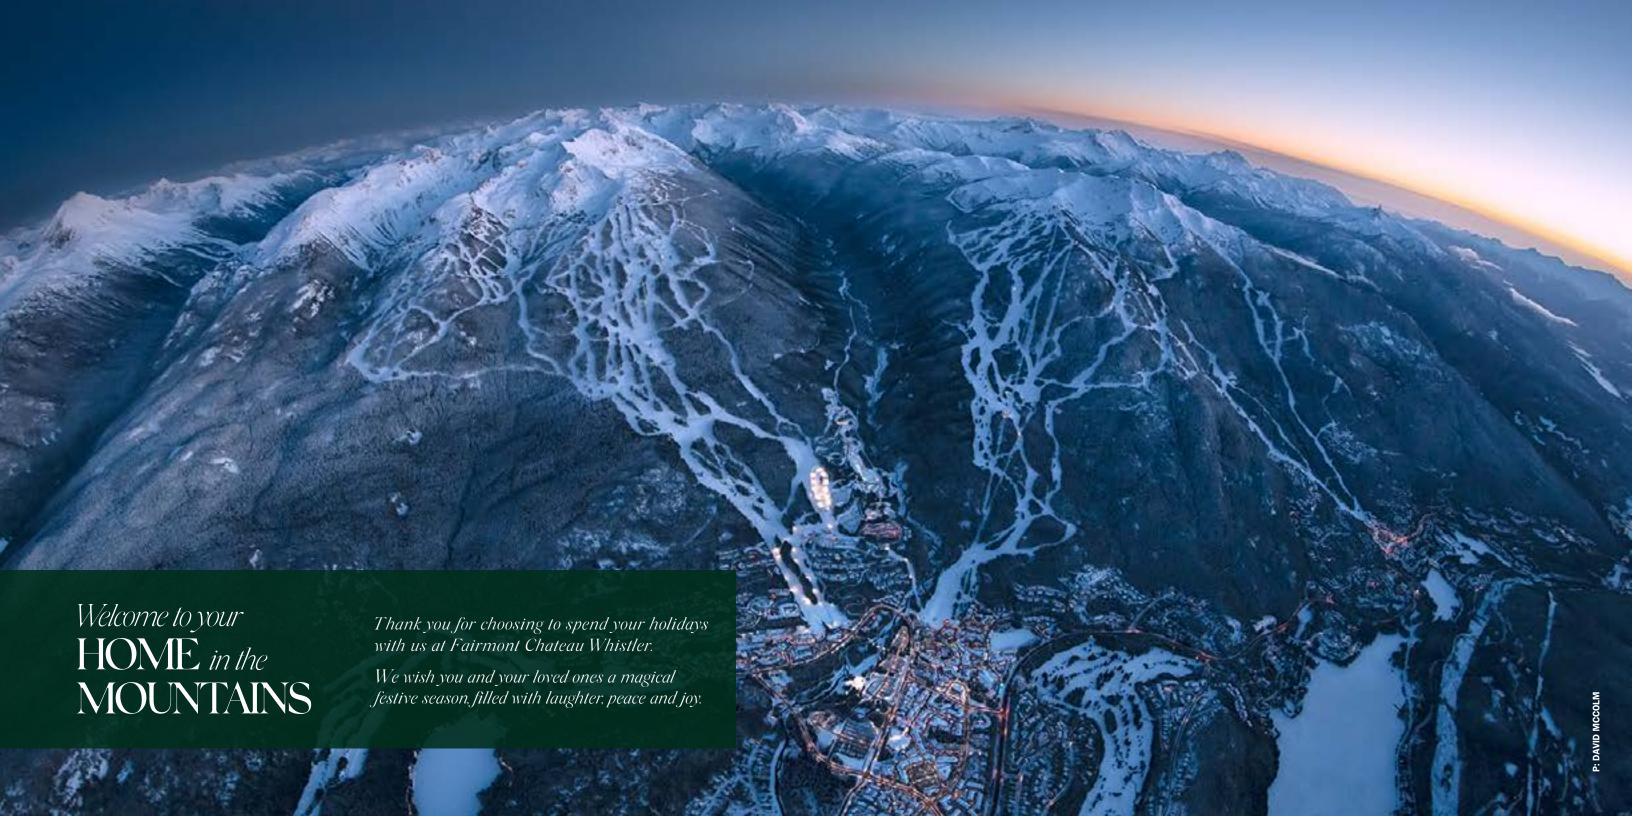

Eat
DRINK
& Be Merry

Savour the season at Fairmont Chateau Whistler. This festive season indulge in the extraordinary, and step into a realm where every dish tells a story, every bite sparks delight, and every moment becomes a cherished memory.

From elegant fine dining to cozy fireside gatherings, our diverse dining options will captivate your taste buds and leave you with a heart full of festive cheer.



LEARN MORE & RESERVE





### RESTAURANTS

#### **PORTOBELLO**

6:30 AM - 4:00 PM and 5:00 PM - 9:00 PM

Whether it's a hearty breakfast bowl, one of Whistler's best sandwiches, smokehouse dinners, or even a sweet, late afternoon treat, Portobello is a magnet for locals and guests alike. Eat in, take out, or join us for just drinks at Portobello's Watering Hole. Seating is first co