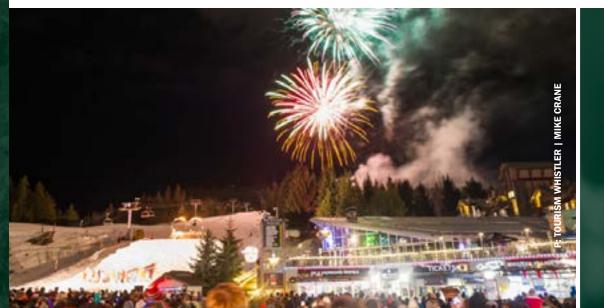

## Festive Tip

**RING IN THE NEW YEAR - WHISTLER** STYLE!

Featuring skilers jumping through rings of fire, live music and fireworks, Fire & Ice is the perfect way to celebrate for all ages.

To learn more please speak to our knowledgeable Concierge team.